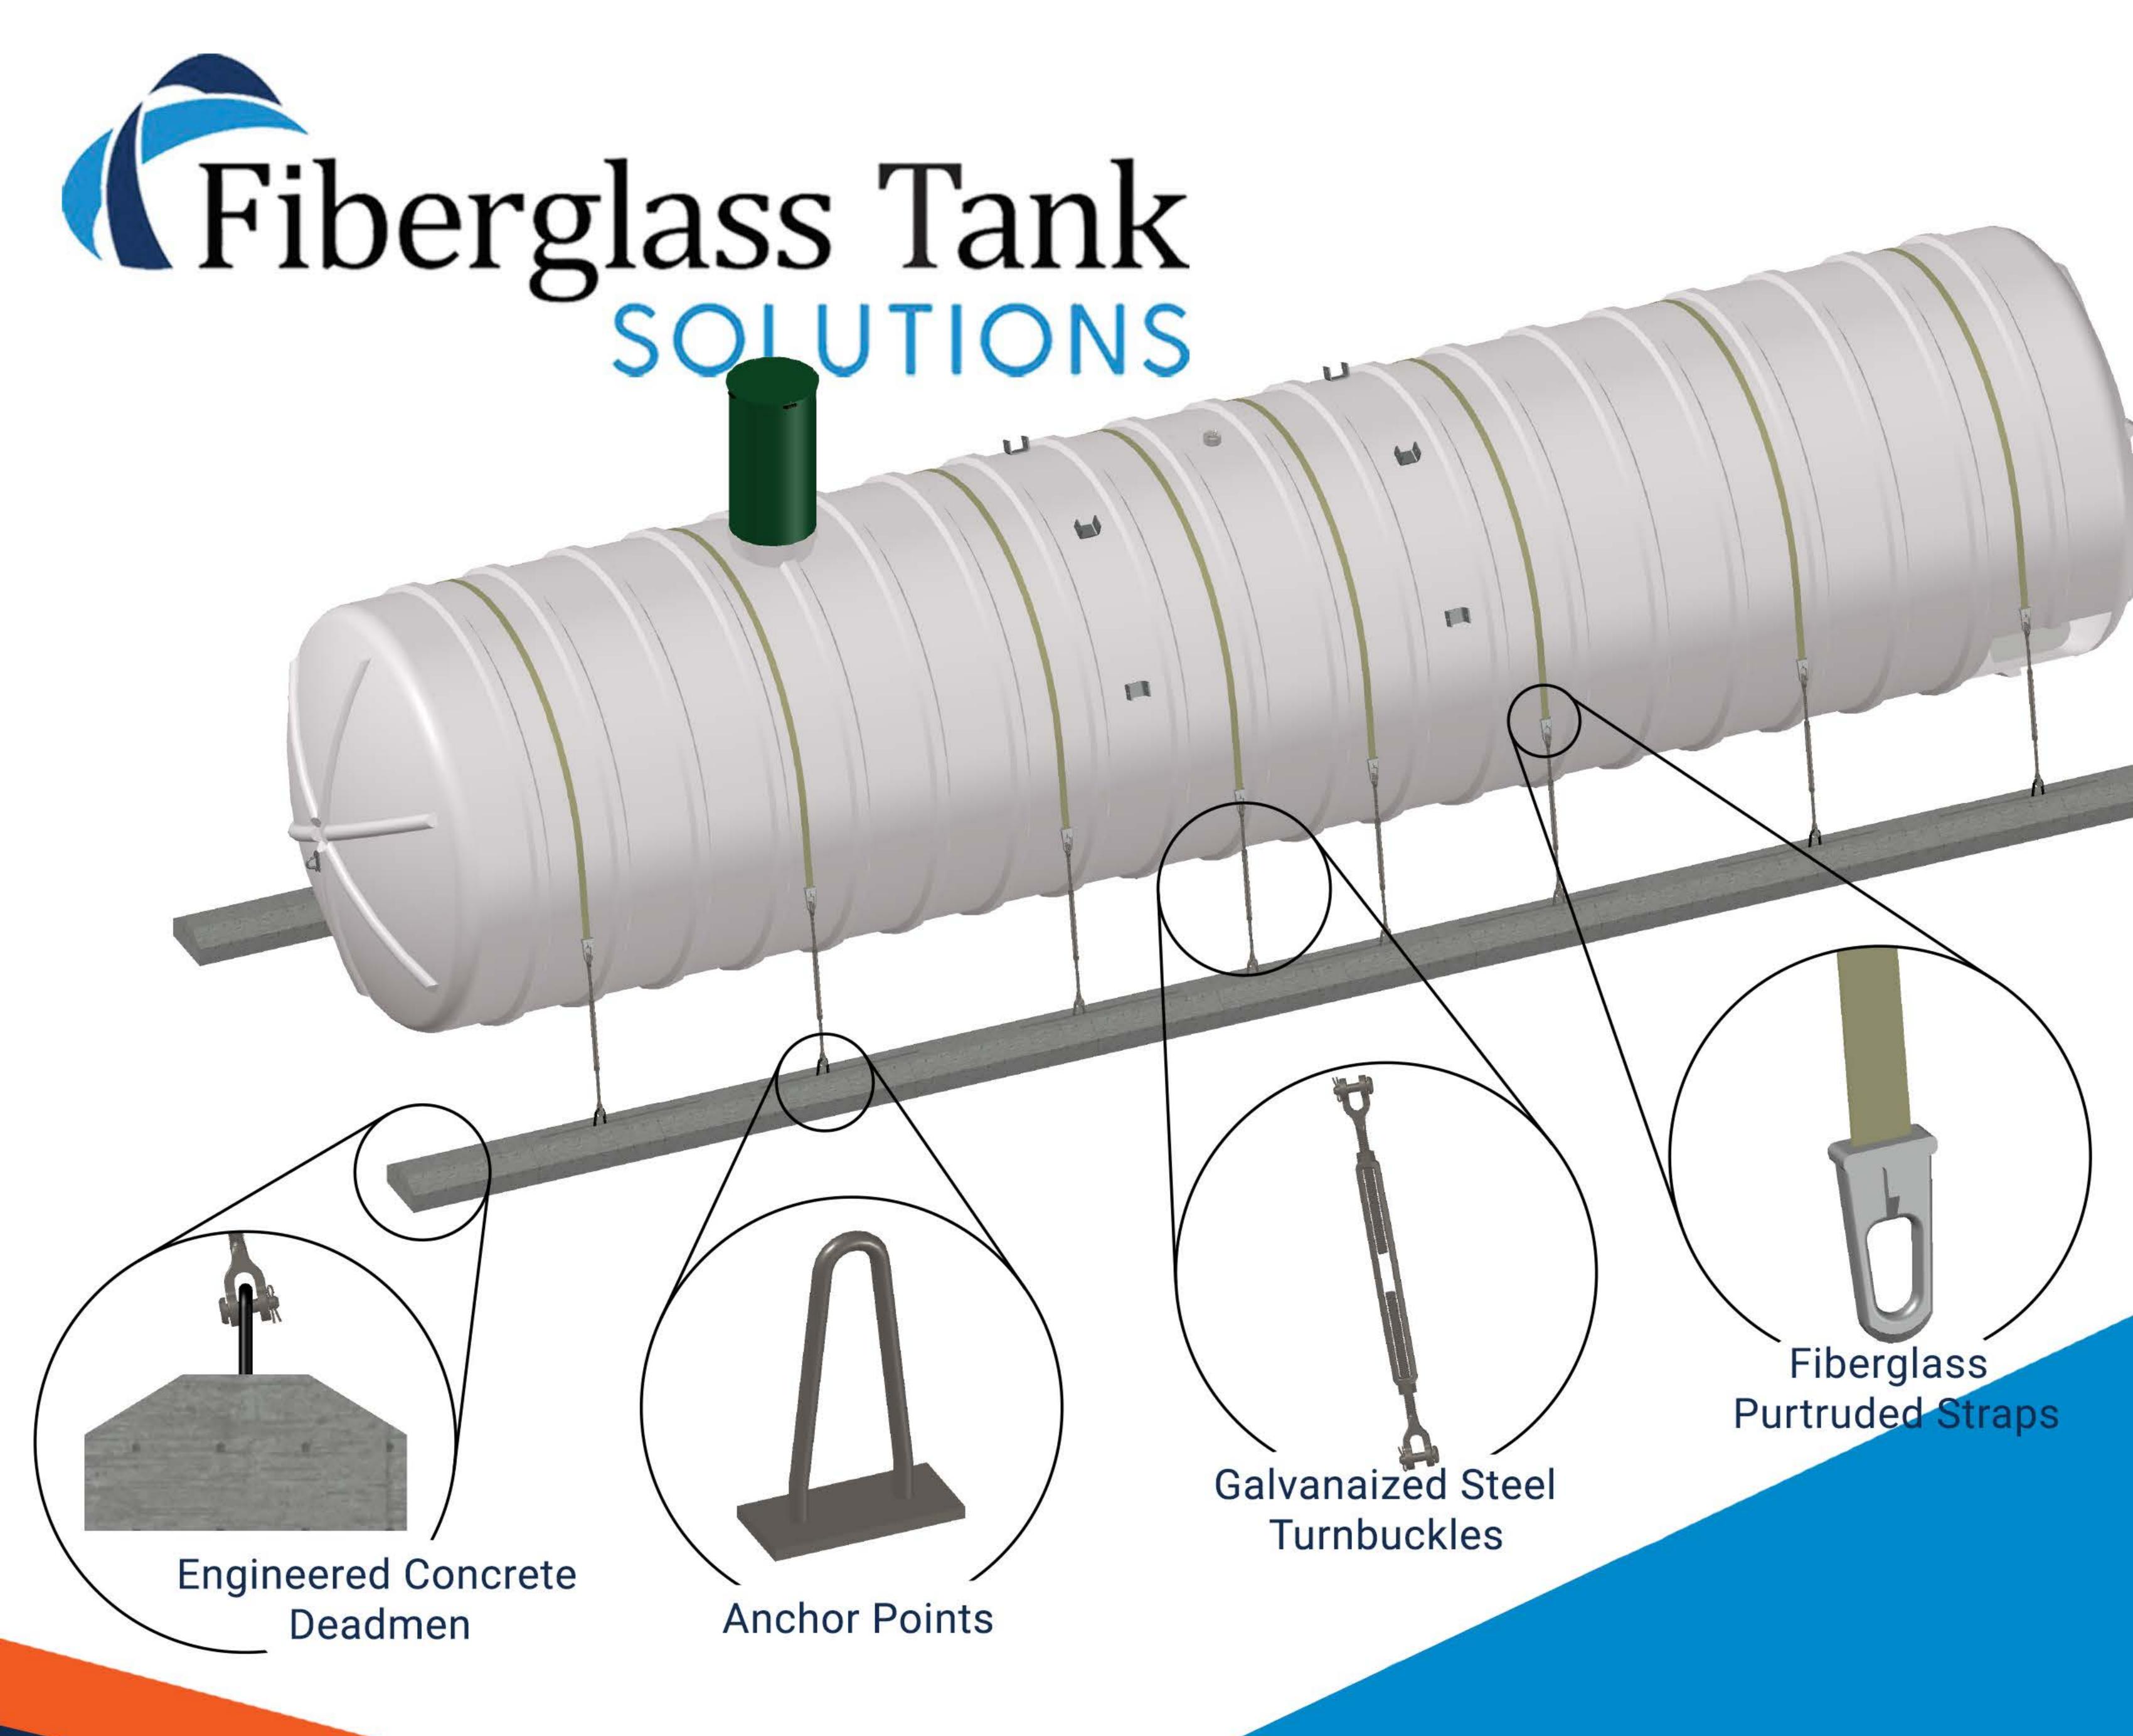

## Engineered Concrete Deadman Systems



| ANCHORING DIMENSIONS |        |        |     |        |        |                                        |
|----------------------|--------|--------|-----|--------|--------|----------------------------------------|
| TANK DIA.            | "A"    | "B"    | "C" | "D"    | JUE JU | TTTTTTTTTTTTTTTTTTTTTTTTTTTTTTTTTTTTTT |
| 4'                   | 4'-4"  | 85"    | 12" | 2'-8"  | 1'-10" | 0'-4"                                  |
| 5'                   | 5'-4"  | 111.5" | 12" | 3'-2"  | 2'-1"  | 0'-7"                                  |
| 6'                   | 6'-4"  | 145"   | 12" | 3'-8"  | 2'-0"  | 1'-3"                                  |
| 8'                   | 8'-4"  | 181"   | 18" | 4'-8"  | 3'-0"  | 1'-2"                                  |