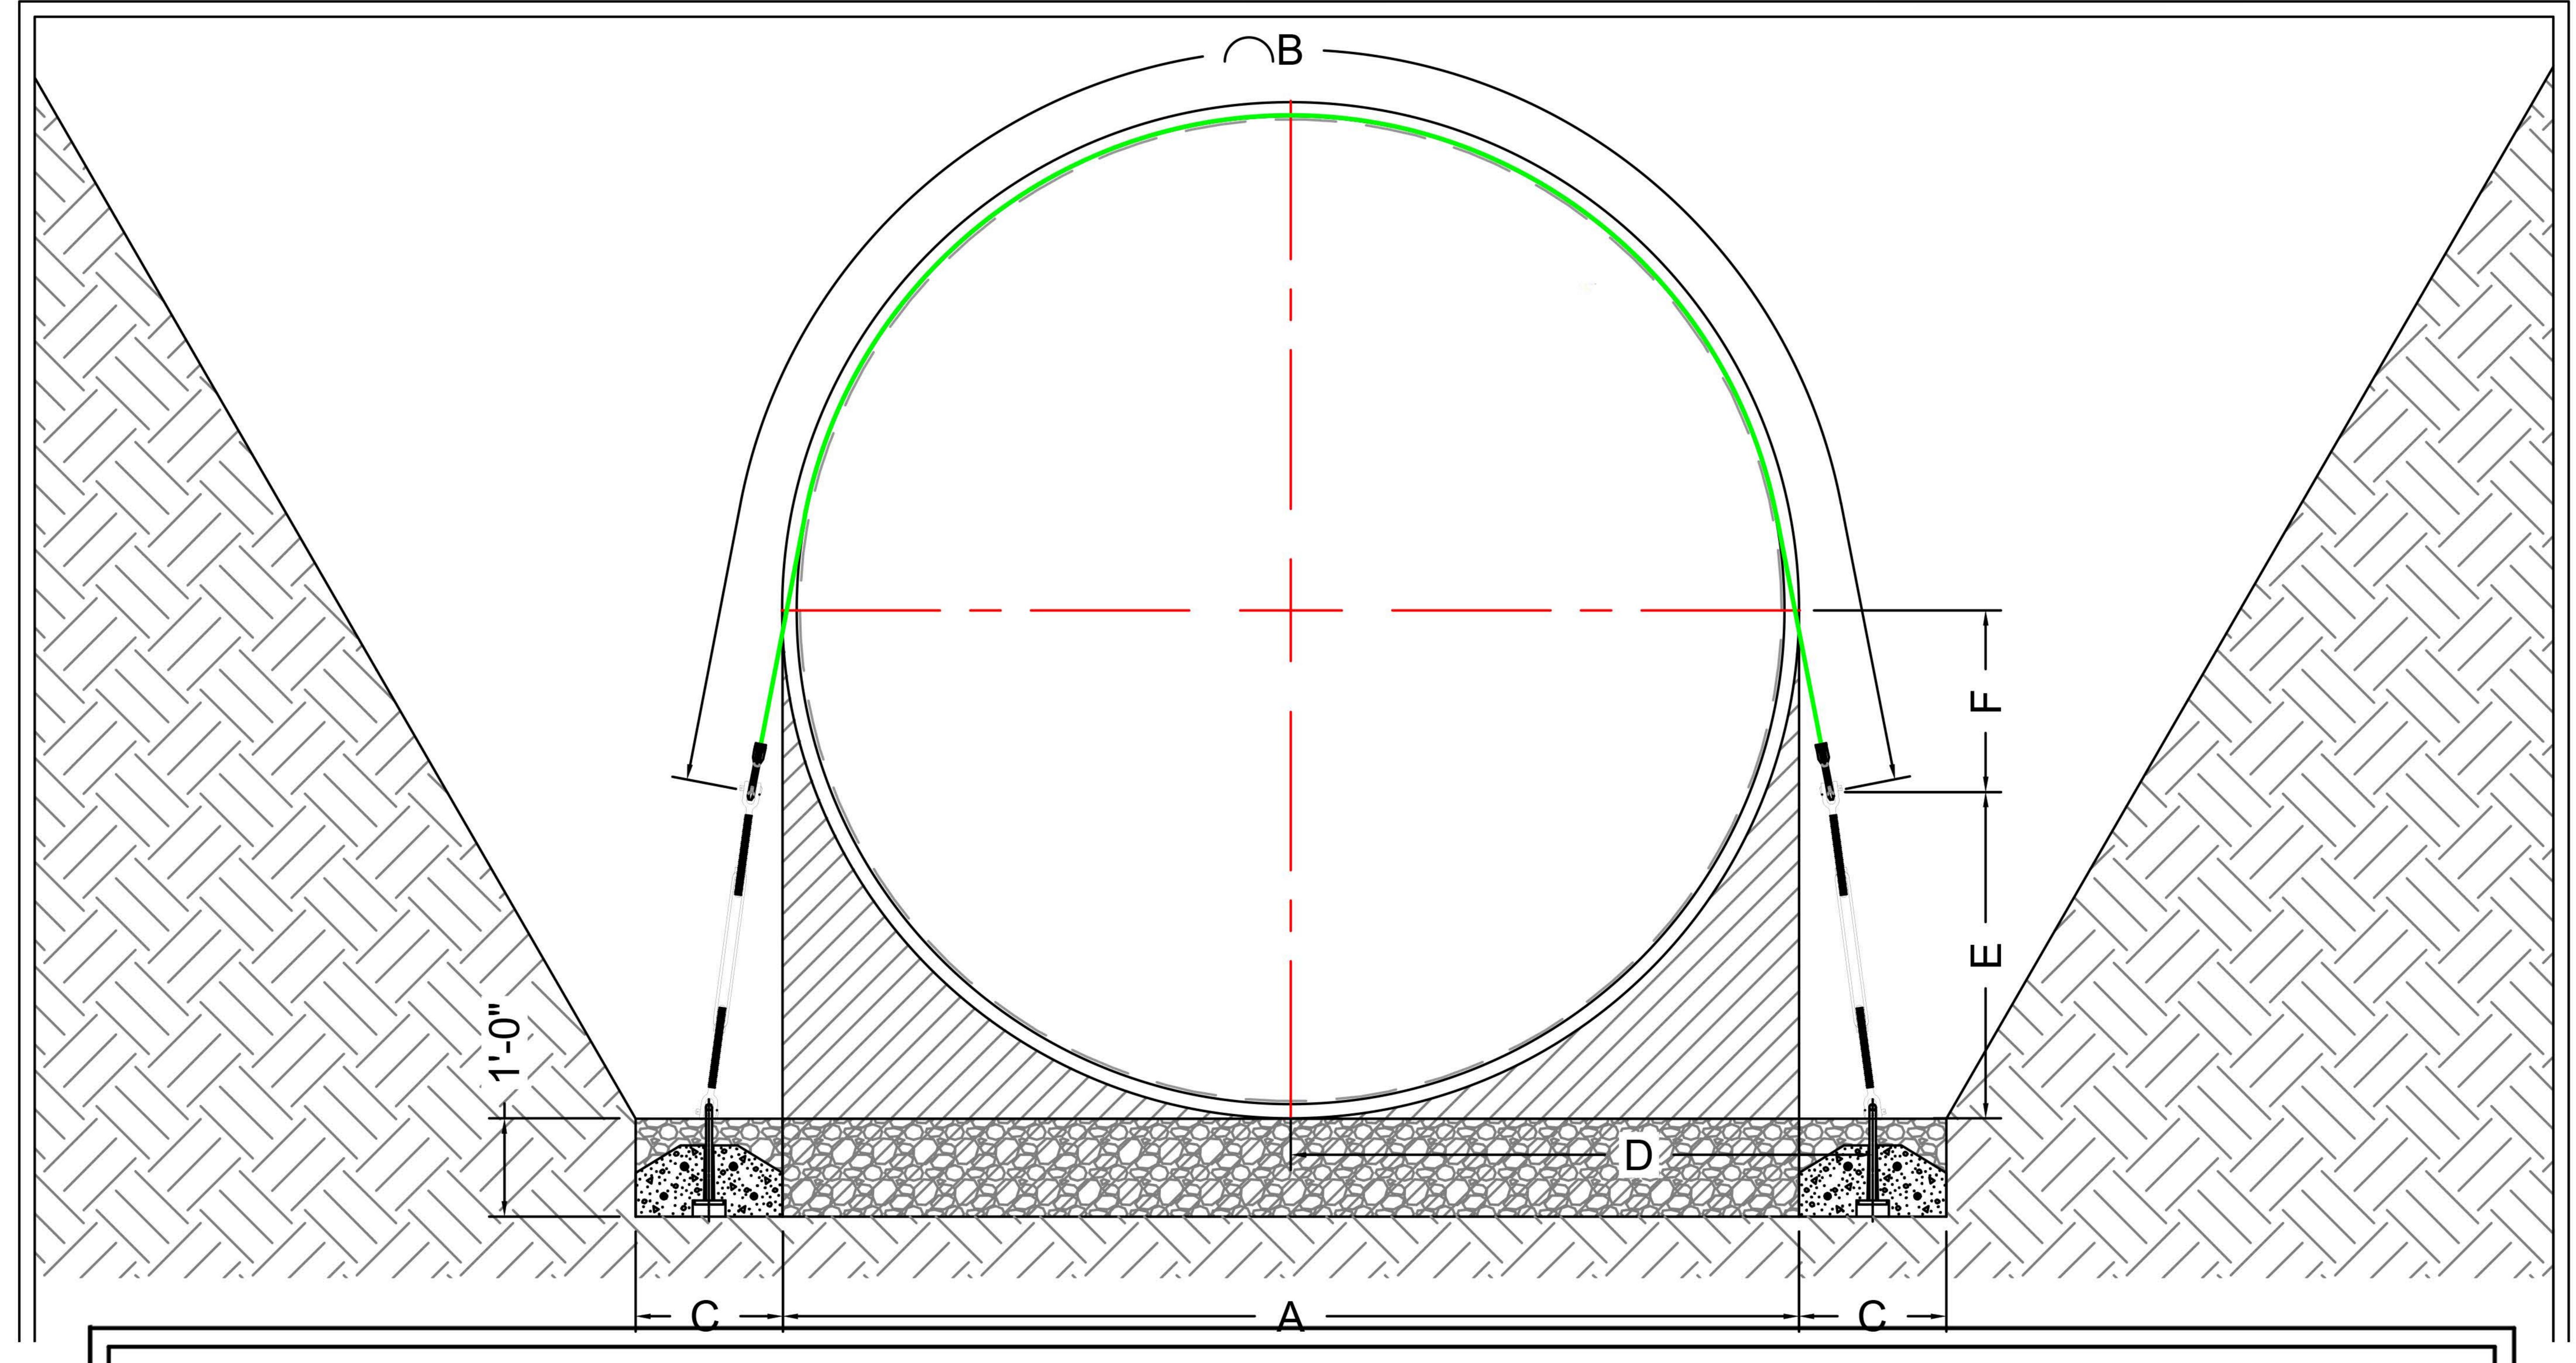

## Engineered Concrete Deadman Systems

| ANCHORING DIMENSIONS |        |        |     |        |        |                                        |
|----------------------|--------|--------|-----|--------|--------|----------------------------------------|
| TANK DIA.            | "A"    | "B"    | "C" | "D"    | JUE JU | TTTTTTTTTTTTTTTTTTTTTTTTTTTTTTTTTTTTTT |
| 4'                   | 4'-4"  | 85"    | 12" | 2'-8"  | 1'-10" | 0'-4"                                  |
| 5'                   | 5'-4"  | 111.5" | 12" | 3'-2"  | 2'-1"  | 0'-7"                                  |
| 6'                   | 6'-4"  | 145"   | 12" | 3'-8"  | 2'-0"  | 1'-3"                                  |
| 8'                   | 8'-4"  | 181"   | 18" | 4'-8"  | 3'-0"  | 1'-2"                                  |
| 10'                  | 10'-4" | 236"   | 18" | 5'-11" | 3'-4"  | 1'-10"                                 |
| 12'                  | 12'-9" | 300"   | 18" | 7'-1"  | 3'-5"  | 2'-11"                                 |