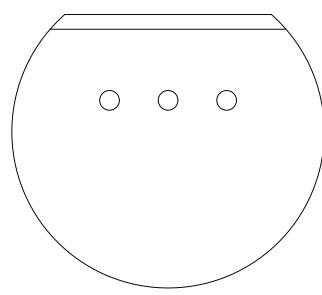

BAFFLE WALL "E" DETAIL

## BASIC TWO COMPARTMENT SEPTIC TANK

| BILL OF MATERIALS |                                                   |      |                                      |
|-------------------|---------------------------------------------------|------|--------------------------------------|
| ITEM              | DESCRIPTION                                       | ITEM | DESCRIPTION                          |
| Α                 | Ø24" ACCESS OPENING                               | F    | 4" PVC SCH40 PIPE STUB               |
| В                 | Ø24" PVC RISER W/ BOLT ON LID                     | G    | 4" PVC SCH40 GOOSENECK VENT ASSEMBLY |
| С                 | 4" PVC SCH40 INLET PIPE W/ SANITARY TEE ASSEMBLY  | Н    | 4" SS SHIELDED FLEXIBLE COUPLING     |
| D                 | 4" PVC SCH40 OUTLET PIPE W/ SANITARY TEE ASSEMBLY | I    | STEEL LIFTING LUGS                   |
| E                 | 7/8 FLAT BAFFLE WALL W/ (3) FLOW THROUGH HOLES    |      |                                      |