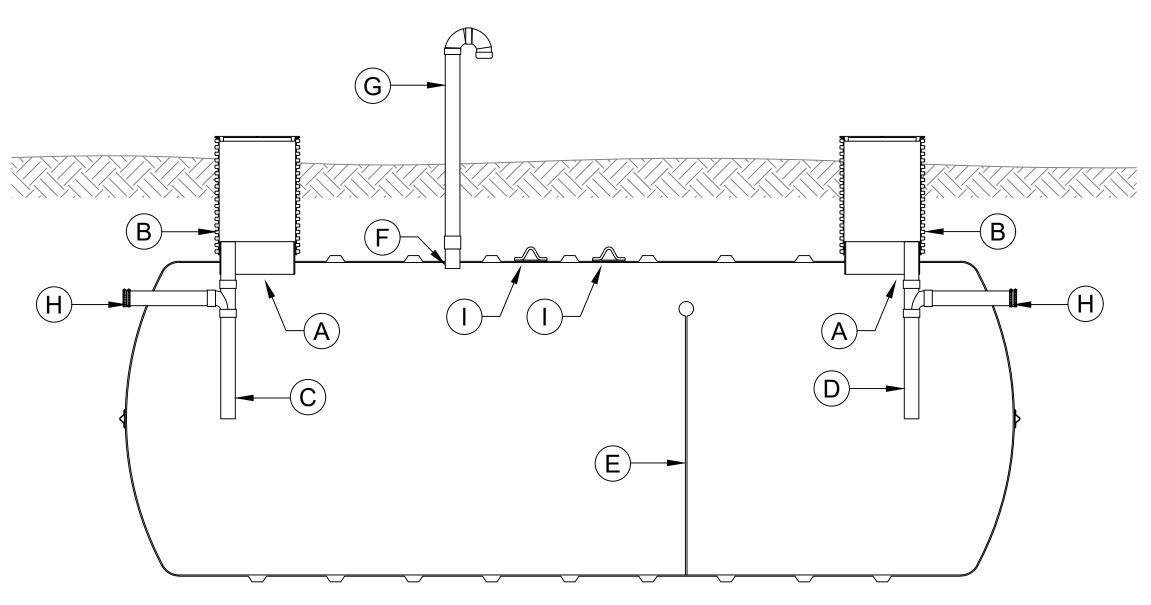

## BASIC TWO COMPARTMENT SEPTIC TANK

| BILL OF MATERIALS |                                                   |      |                                      |
|-------------------|---------------------------------------------------|------|--------------------------------------|
| ITEM              | DESCRIPTION                                       | ITEM | DESCRIPTION                          |
| Α                 | Ø24" ACCESS OPENING                               | F    | 4" PVC SCH40 PIPE STUB               |
| В                 | Ø24" PVC RISER W/ BOLT ON LID                     | G    | 4" PVC SCH40 GOOSENECK VENT ASSEMBLY |
| С                 | 4" PVC SCH40 INLET PIPE W/ SANITARY TEE ASSEMBLY  | Н    | 4" SS SHIELDED FLEXIBLE COUPLING     |
| D                 | 4" PVC SCH40 OUTLET PIPE W/ SANITARY TEE ASSEMBLY | I    | STEEL LIFTING LUGS                   |
| E                 | 7/8 FLAT BAFFLE WALL W/ (3) FLOW THROUGH HOLES    |      |                                      |