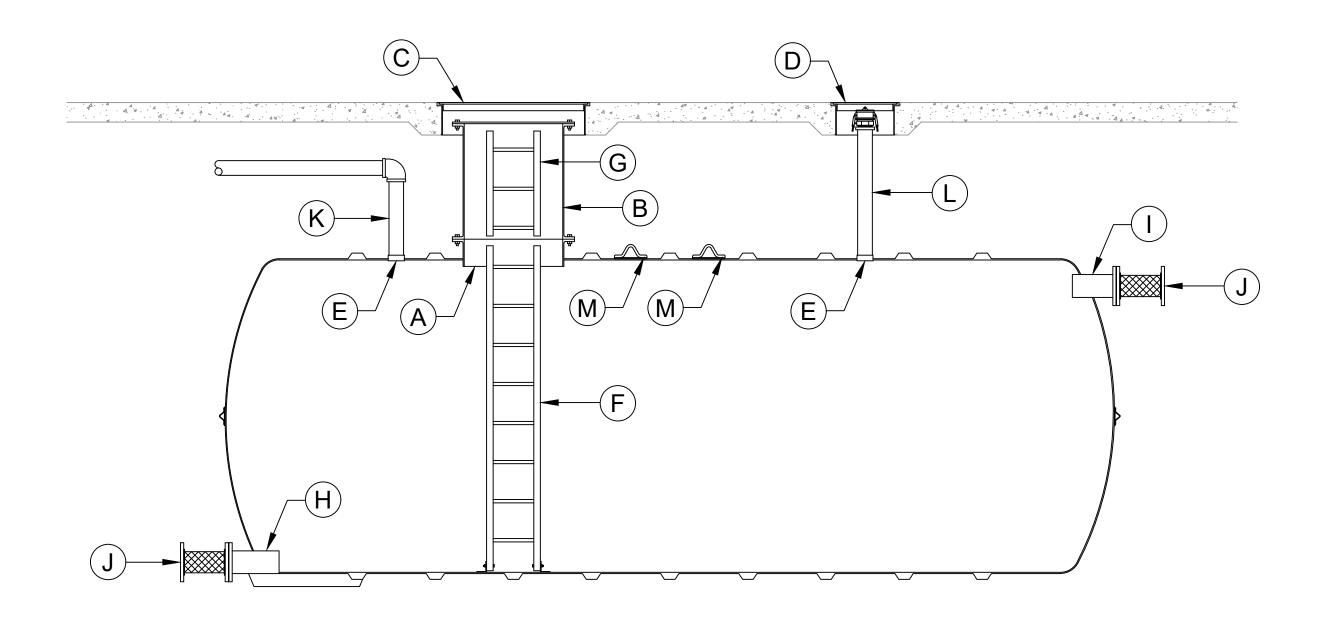

## POTABLE WATER STORAGE TANK W/ HORIZONTAL OUTLET

NOTE: \* CUSTOMER SUPPLIED ITEM

| TOTE. COSTOMER COST ELEB TEM |                                            |      |                                                   |
|------------------------------|--------------------------------------------|------|---------------------------------------------------|
| BILL OF MATERIALS            |                                            |      |                                                   |
| ITEM                         | DESCRIPTION                                | ITEM | DESCRIPTION                                       |
| Α                            | Ø30" MANWAY W/ STEEL COVER                 | Н    | 6" FLANGE NOZZLE W/ FULL BOT. DRAIN REINFORCEMENT |
| В                            | Ø30" MANWAY EXTENSION W/ GASKET & HARDWARE | ı    | 6" FLANGE NOZZLE (INLET)                          |
| С                            | Ø42" H-20 RATED STEEL MANHOLE RING & COVER | J    | 6" FLANGE X FLANGE FLEXIBLE CONNECTOR             |
| D                            | Ø16" H-20 RATED STEEL MANHOLE RING & COVER | K*   | 4" VENT LINE                                      |
| E                            | 4" HALF COUPLING, NPT                      | L    | 4" FILL ASSEMBLY W/ CAM-LOCK QUICK CONNECT        |
| F                            | 16" WIDE FIBERGLASS LADDER                 | М    | STEEL LIFTING LUGS                                |
| G                            | 16" WIDE FIBERGLASS LADDER EXTENSION       |      |                                                   |